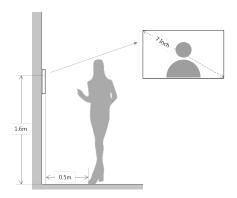

|
| Memory Slot             | Micro SD, Max 32GB                  |

## **Features**

- 7" TFT Capacitive touch screen
- · IPC surveillance(VTNS1006A-2 needed)
- · Alarm integration
- $\cdot$  Micro SD card optional, max 32GB
- · Record & Snapshot(SD card needed)



















| Installation        | Surface                        |
|---------------------|--------------------------------|
| Power               | Supply directly by VTNS1006A-2 |
| Power Consumption   | Standby ≤1.5W, Work ≤7W        |
| Working Temperature | -10°C~+55°C                    |
| Relative Humidity   | 10%~90%RH                      |
| Dimensions          | 200.0mm×136.0mm×22.0mm         |
| Weight              | 0.8Kg                          |

Dimensions View Area





## Application

- Use two wires to transmit both signal and power.
- · It is designed to replace existing analog system and make a full IP world