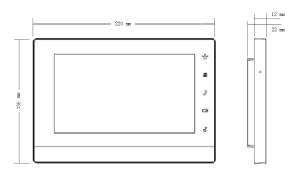

|                                     |
| Memory Slot             | Micro SD, Max 32GB                  |

## **Features**

- 7" TFT Capacitive touch screen
- · IPC surveillance(VTNS1006A-2 needed)
- · Alarm integration
- $\cdot$  Micro SD card optional, max 32GB
- · Record & Snapshot(SD card needed)



















| Installation        | Surface                        |
|---------------------|--------------------------------|
| Power               | Supply directly by VTNS1006A-2 |
| Power Consumption   | Standby ≤1.5W, Work ≤7W        |
| Working Temperature | -10°C~+55°C                    |
| Relative Humidity   | 10%~90%RH                      |
| Dimensions          | 200.0mm×136.0mm×22.0mm         |
| Weight              | 0.8Kg                          |

Dimensions View Area





## Application

- Use two wires to transmit both signal and power.
- · It is designed to replace existing analog system and make a full IP world