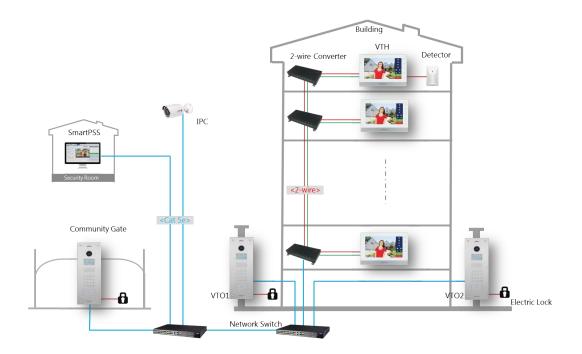

## Application

- Use two wires to transmit both signal and power.
- · It is designed to replace existing analog system and make a full IP world